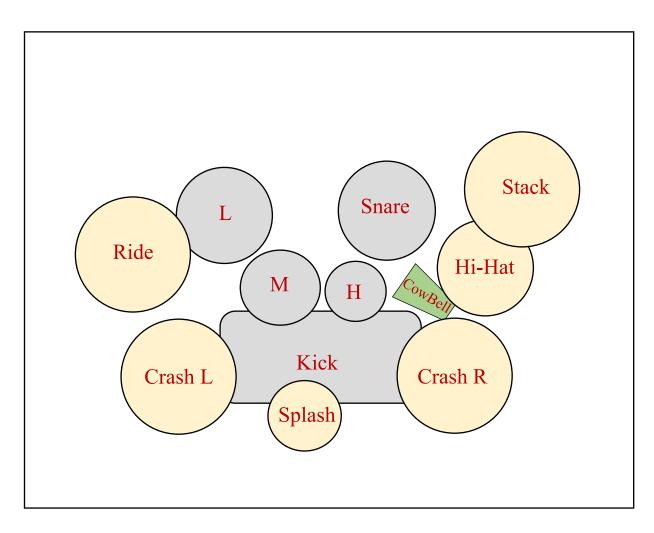

#### Tech Rider

# Low Signature

#### Stage Plot



## Front of Stage



### Drum Plot





Front of Stage





## Input List

| Ch. | <b>Device</b> | Input |
|-----|---------------|-------|
|     |               | Type  |
|     |               |       |

|    |                       | rype           |
|----|-----------------------|----------------|
| 1  | Lead Vocals           | Mic via Multi- |
|    |                       | Effect         |
| 2  | Back Vocals 1         | Mic            |
| 3  | Back Vocals 2         | Mic            |
| 4  | Back Vocals 3         | Mic            |
| 5  | Bass                  | Balanced Out   |
|    |                       | from Amp       |
| 6  | E-Guitar              | DI             |
| 7  | Kick Drum             | Mic            |
| 8  | Snare Drum            | Mic            |
| 9  | H-Tom                 | Mic            |
| 10 | M-T