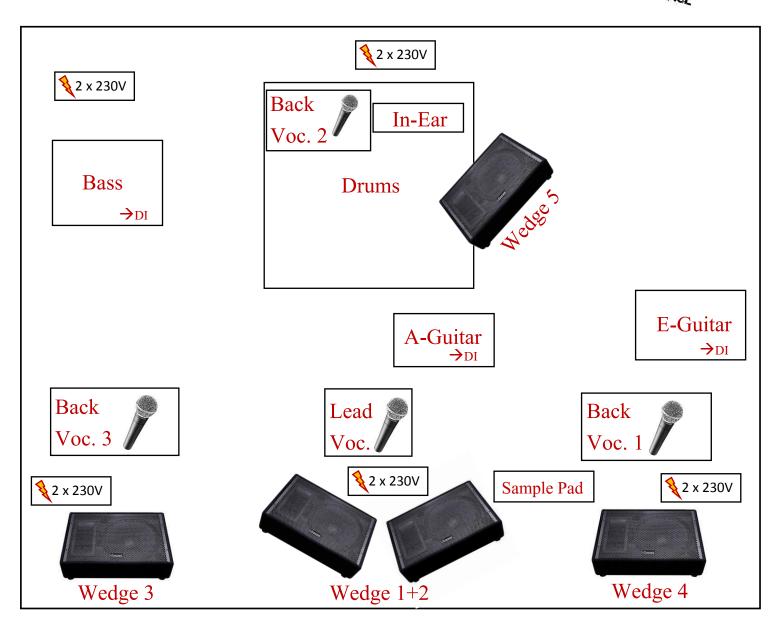

#### Tech Rider

# Low Signature

#### Stage Plot



## Front of Stage



### Drum Plot





Front of Stage





## Input List

| Ch. | <b>Device</b> | Input |
|-----|---------------|-------|
|     |               | Type  |
|     |               |       |

|    |                       | rype           |
|----|-----------------------|----------------|
| 1  | Lead Vocals           | Mic via Multi- |
|    |                       | Effect         |
| 2  | Back Vocals 1         | Mic            |
| 3  | Back Vocals 2         | Mic            |
| 4  | Back Vocals 3         | Mic            |
| 5  | Bass                  | Balanced Out   |
|    |                       | from Amp       |
| 6  | E-Guitar              | DI             |
| 7  | Kick Drum             | Mic            |
| 8  | Snare Drum            | Mic            |
| 9  | H-Tom